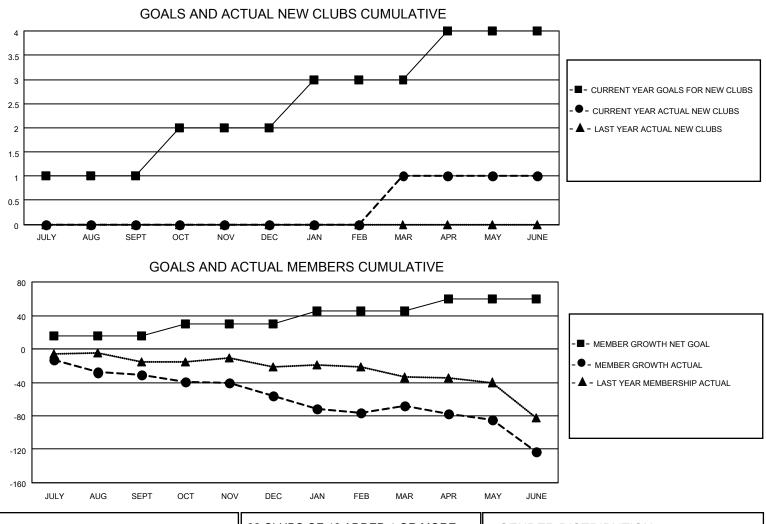

## LOCATION WISCONSIN

District 27 E1

Results as of: 6/30/2021

| Clubs                 |               |           |               | Members               |                        |                         |                                                    |  |  |
|-----------------------|---------------|-----------|---------------|-----------------------|------------------------|-------------------------|----------------------------------------------------|--|--|
| RESULTS FOR 2020-2021 |               |           |               | RESULTS FOR 2020-2021 |                        |                         |                                                    |  |  |
| QUARTER               | NEW CLUB GOAL | NEW CLUBS | DROPPED CLUBS | QUARTER               | BER GROWTH NET<br>GOAL | MEMBER GROWTH<br>ACTUAL | DROPPED<br>MEMBERS ACTUAL<br>(including transfers) |  |  |
| JULY/AUG/SEPT         | 1             | 0         | 0             | JULY/AUG/SEPT         | 15                     | 22                      | 47                                                 |  |  |
| OCT/NOV/DEC           | 1             | 0         | 0             | OCT/NOV/DEC           | 15                     | 16                      | 39                                                 |  |  |
| JAN/FEB/MAR           | 1             | 1         | 0             | JAN/FEB/MAR           | 15                     | 23                      | 33                                                 |  |  |
| APR/MAY/JUNE          | 1             | 0         | 0             | APR/MAY/JUNE          | 15                     | 33                      | 83                                                 |  |  |